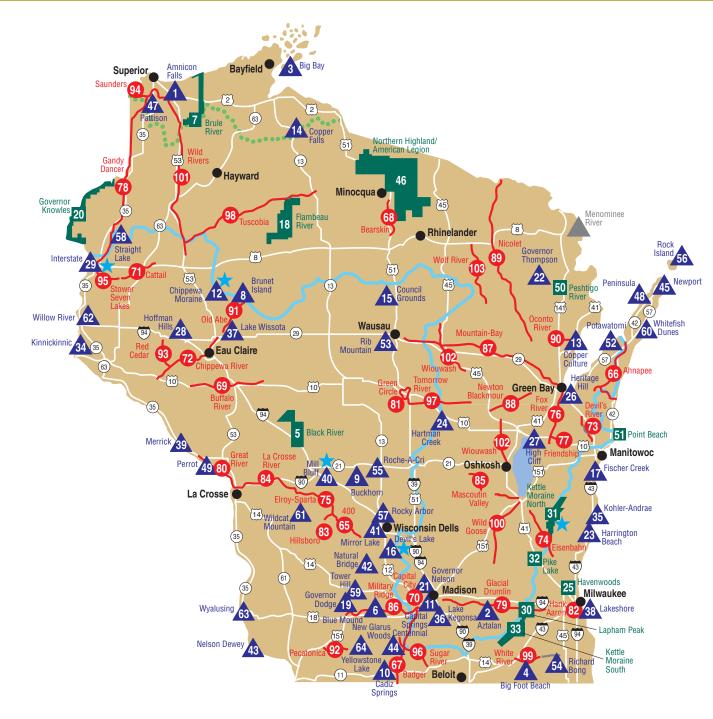

### MAP KEY

For more information on Wisconsin State Parks, Forests, Recreation Areas and Trails, contact parks directly or call or write:

Wisconsin Department of Natural Resources Bureau of Parks and Recreation P.O. Box 7921 Madison, WI 53707-7921 Phone: 608/266-2181